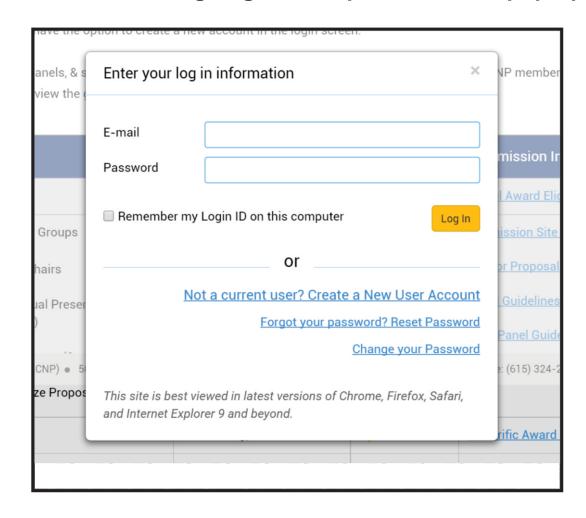

Clicking Log In will open the below pop-up window.

Visit <a href="http://sobp.societyconference.com">http://sobp.societyconference.com</a>

Click the Submissions tab.