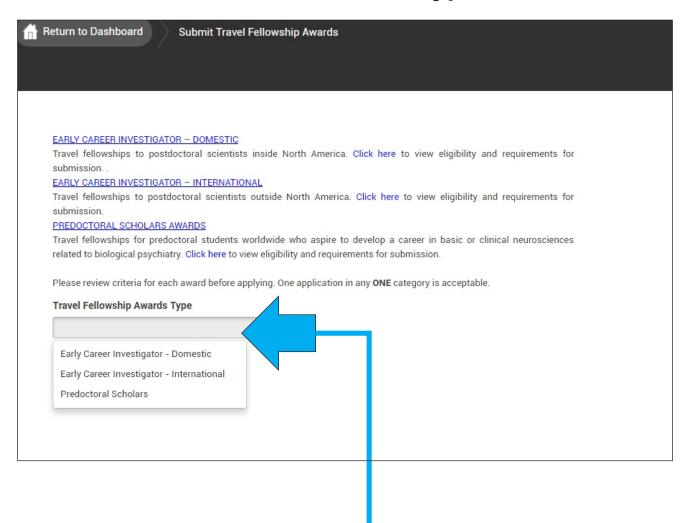

### Select the award type.

For the Domestic Award Guidelines click <u>here</u>. <u>To view the entire application, click here.</u>

For International Award Guidelines click <a href="here">here</a>.
<a href="https://example.com/red/en/">To view the entire application, click here</a>.

For Predoctoral Scholar Guidelines click <u>here</u>. <u>To view the entire application, click here</u>.

Visit <a href="http://sobp.societyconference.com">http://sobp.societyconference.com</a>