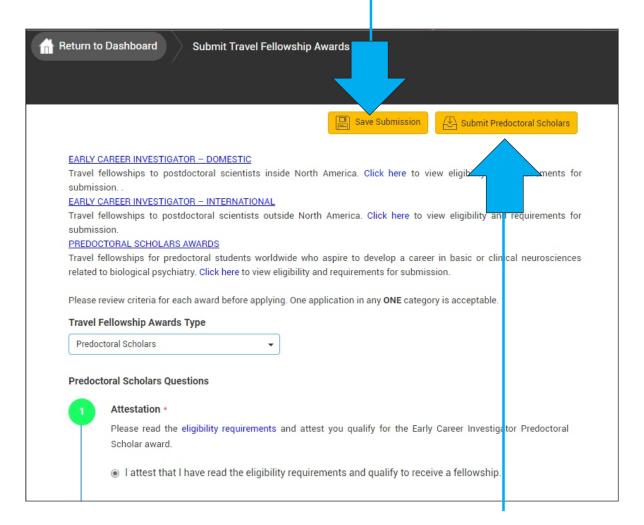

### **Select Submit Travel Fellowship Awards**

Visit <a href="http://sobp.societyconference.com">http://sobp.societyconference.com</a>

For Predoctoral Scholar Guidelines click <u>here</u>. <u>To view the entire application, click here</u>.

Visit <a href="http://sobp.societyconference.com">http://sobp.societyconference.com</a>