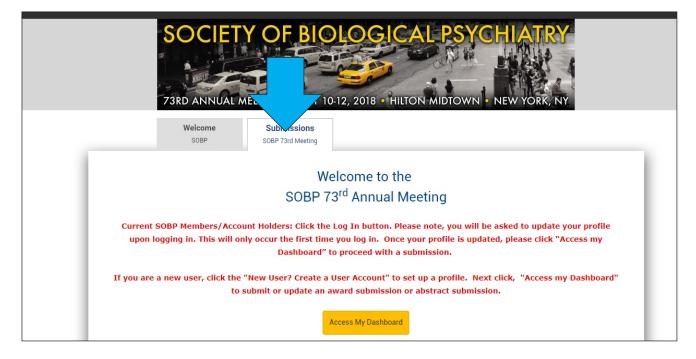

Clicking Log In will open the below pop-up window.

Visit <a href="http://sobp.societyconference.com">http://sobp.societyconference.com</a>

Click the Submissions tab.