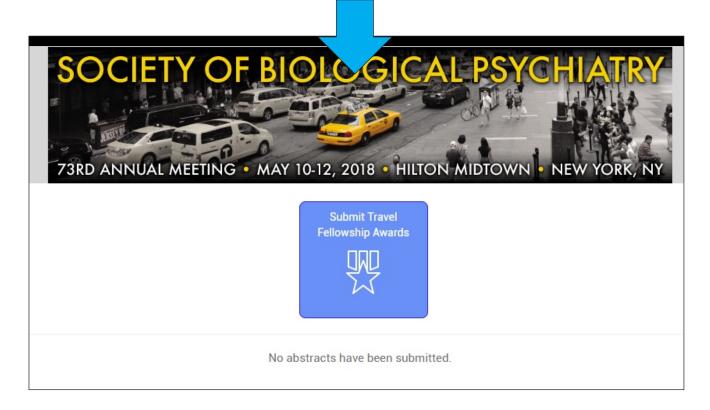

### **Select Submit Travel Fellowship Awards**

Visit <a href="http://sobp.societyconference.com">http://sobp.societyconference.com</a>