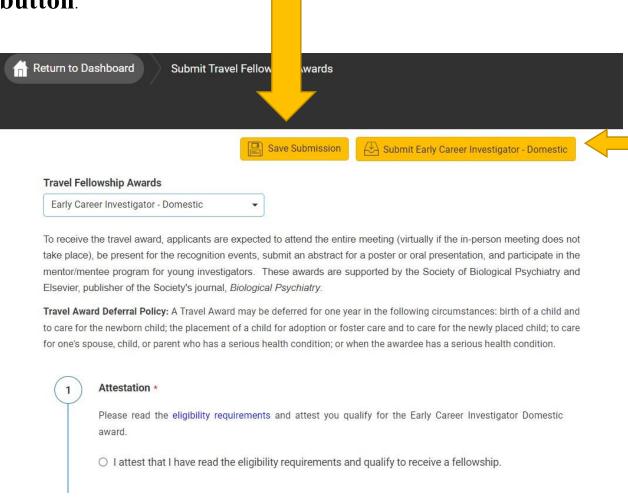

# **Complete the Domestic Award Application.**

| 1 )         | Attestation *                                                                                                                                                                                                                                                                                                                                                                                                                                                                                                                                                                                                                                                                                                |
|-------------|--------------------------------------------------------------------------------------------------------------------------------------------------------------------------------------------------------------------------------------------------------------------------------------------------------------------------------------------------------------------------------------------------------------------------------------------------------------------------------------------------------------------------------------------------------------------------------------------------------------------------------------------------------------------------------------------------------------|
| Y           | Please read the eligibility requirements and attest you qualify for the Early Career Investigator Domestic award                                                                                                                                                                                                                                                                                                                                                                                                                                                                                                                                                                                             |
|             | I attest that I have read the eligibility requirements and qualify to receive a fellowship.                                                                                                                                                                                                                                                                                                                                                                                                                                                                                                                                                                                                                  |
|             | Scientific Interest *                                                                                                                                                                                                                                                                                                                                                                                                                                                                                                                                                                                                                                                                                        |
| 2           | Select the most appropriate area of scientific interest.                                                                                                                                                                                                                                                                                                                                                                                                                                                                                                                                                                                                                                                     |
|             | Basic Research                                                                                                                                                                                                                                                                                                                                                                                                                                                                                                                                                                                                                                                                                               |
|             | Clinical Research     Translational Research                                                                                                                                                                                                                                                                                                                                                                                                                                                                                                                                                                                                                                                                 |
|             |                                                                                                                                                                                                                                                                                                                                                                                                                                                                                                                                                                                                                                                                                                              |
| 3           | Last Degree Awarded *  Enter the last degree you have been awarded.                                                                                                                                                                                                                                                                                                                                                                                                                                                                                                                                                                                                                                          |
|             |                                                                                                                                                                                                                                                                                                                                                                                                                                                                                                                                                                                                                                                                                                              |
|             |                                                                                                                                                                                                                                                                                                                                                                                                                                                                                                                                                                                                                                                                                                              |
| 4           | Year Degree Awarded *  Enter the year your last degree was awarded.                                                                                                                                                                                                                                                                                                                                                                                                                                                                                                                                                                                                                                          |
|             |                                                                                                                                                                                                                                                                                                                                                                                                                                                                                                                                                                                                                                                                                                              |
| 5           | Awarding Institution Name *                                                                                                                                                                                                                                                                                                                                                                                                                                                                                                                                                                                                                                                                                  |
| $\bigcup$   | Enter the awarding institution below.                                                                                                                                                                                                                                                                                                                                                                                                                                                                                                                                                                                                                                                                        |
|             |                                                                                                                                                                                                                                                                                                                                                                                                                                                                                                                                                                                                                                                                                                              |
| 6           | Year Residency or Fellowship Completed *                                                                                                                                                                                                                                                                                                                                                                                                                                                                                                                                                                                                                                                                     |
| $\vee$      | Enter the year of residency or fellowship completed.                                                                                                                                                                                                                                                                                                                                                                                                                                                                                                                                                                                                                                                         |
|             |                                                                                                                                                                                                                                                                                                                                                                                                                                                                                                                                                                                                                                                                                                              |
| 7           | Career Timeline *                                                                                                                                                                                                                                                                                                                                                                                                                                                                                                                                                                                                                                                                                            |
| $\bigcup$   | Choose the timeline which describes where you currently are in your career.                                                                                                                                                                                                                                                                                                                                                                                                                                                                                                                                                                                                                                  |
|             | <ul> <li>Early (1-5 years post terminal research degree or medical residency)</li> <li>Advanced (6-10 years post terminal research degree or medical residency)</li> </ul>                                                                                                                                                                                                                                                                                                                                                                                                                                                                                                                                   |
|             |                                                                                                                                                                                                                                                                                                                                                                                                                                                                                                                                                                                                                                                                                                              |
| 8           | Current Position *  Choose the position which describes where you currently are in your career.                                                                                                                                                                                                                                                                                                                                                                                                                                                                                                                                                                                                              |
|             | Postdoctoral Fellow                                                                                                                                                                                                                                                                                                                                                                                                                                                                                                                                                                                                                                                                                          |
|             | Resident PGY1                                                                                                                                                                                                                                                                                                                                                                                                                                                                                                                                                                                                                                                                                                |
|             | Resident PGY2 Resident PGY3                                                                                                                                                                                                                                                                                                                                                                                                                                                                                                                                                                                                                                                                                  |
|             | Resident PGY4 Instructor                                                                                                                                                                                                                                                                                                                                                                                                                                                                                                                                                                                                                                                                                     |
|             | Assistant Professor     Other                                                                                                                                                                                                                                                                                                                                                                                                                                                                                                                                                                                                                                                                                |
|             | Other N/A                                                                                                                                                                                                                                                                                                                                                                                                                                                                                                                                                                                                                                                                                                    |
|             | Grants *                                                                                                                                                                                                                                                                                                                                                                                                                                                                                                                                                                                                                                                                                                     |
| 9           | Do you have other grants or funding available to support your travel to the SOBP meeting?                                                                                                                                                                                                                                                                                                                                                                                                                                                                                                                                                                                                                    |
|             | <ul><li>Yes</li></ul>                                                                                                                                                                                                                                                                                                                                                                                                                                                                                                                                                                                                                                                                                        |
|             | ○ No                                                                                                                                                                                                                                                                                                                                                                                                                                                                                                                                                                                                                                                                                                         |
|             | From the information listed on your CV/Biosketch                                                                                                                                                                                                                                                                                                                                                                                                                                                                                                                                                                                                                                                             |
| 10          | Grants *                                                                                                                                                                                                                                                                                                                                                                                                                                                                                                                                                                                                                                                                                                     |
|             | How many research grants have you secured?                                                                                                                                                                                                                                                                                                                                                                                                                                                                                                                                                                                                                                                                   |
|             |                                                                                                                                                                                                                                                                                                                                                                                                                                                                                                                                                                                                                                                                                                              |
|             |                                                                                                                                                                                                                                                                                                                                                                                                                                                                                                                                                                                                                                                                                                              |
| 11          | Publications *  How many publications are you listed as the first author in peer-reviewed journals?                                                                                                                                                                                                                                                                                                                                                                                                                                                                                                                                                                                                          |
| 11          | Publications *  How many publications are you listed as the first author in peer-reviewed journals?                                                                                                                                                                                                                                                                                                                                                                                                                                                                                                                                                                                                          |
| 11          | How many publications are you listed as the first author in peer-reviewed journals?                                                                                                                                                                                                                                                                                                                                                                                                                                                                                                                                                                                                                          |
| 11          |                                                                                                                                                                                                                                                                                                                                                                                                                                                                                                                                                                                                                                                                                                              |
|             | How many publications are you listed as the first author in peer-reviewed journals?  Honors and Awards *                                                                                                                                                                                                                                                                                                                                                                                                                                                                                                                                                                                                     |
|             | How many publications are you listed as the first author in peer-reviewed journals?  Honors and Awards *  How many honors and awards have you received?                                                                                                                                                                                                                                                                                                                                                                                                                                                                                                                                                      |
|             | How many publications are you listed as the first author in peer-reviewed journals?  Honors and Awards *                                                                                                                                                                                                                                                                                                                                                                                                                                                                                                                                                                                                     |
|             | How many publications are you listed as the first author in peer-reviewed journals?  Honors and Awards *  How many honors and awards have you received?  Sponsor Information  Sponsor *                                                                                                                                                                                                                                                                                                                                                                                                                                                                                                                      |
| 12          | How many publications are you listed as the first author in peer-reviewed journals?  Honors and Awards *  How many honors and awards have you received?  Sponsor Information                                                                                                                                                                                                                                                                                                                                                                                                                                                                                                                                 |
| 12          | How many publications are you listed as the first author in peer-reviewed journals?  Honors and Awards *  How many honors and awards have you received?  Sponsor Information  Sponsor *                                                                                                                                                                                                                                                                                                                                                                                                                                                                                                                      |
| 12          | Honors and Awards *  How many honors and awards have you received?  Sponsor Information  Sponsor *  Please search for your sponsor by typing their name or email in the below box.                                                                                                                                                                                                                                                                                                                                                                                                                                                                                                                           |
| 12          | Honors and Awards *  How many honors and awards have you received?  Sponsor Information  Sponsor *  Please search for your sponsor by typing their name or email in the below box.  Q  Search for person                                                                                                                                                                                                                                                                                                                                                                                                                                                                                                     |
| 12          | Honors and Awards •  How many honors and awards have you received?  Sponsor Information  Sponsor •  Please search for your sponsor by typing their name or email in the below box.  Q  Search for person  Cannot find the person? Add a new record.                                                                                                                                                                                                                                                                                                                                                                                                                                                          |
| 12          | How many publications are you listed as the first author in peer-reviewed journals?  Honors and Awards *  How many honors and awards have you received?  Sponsor Information  Sponsor *  Please search for your sponsor by typing their name or email in the below box.  Q  Search for person  Cannot find the person? Add a new record.  Sponsor Phone *                                                                                                                                                                                                                                                                                                                                                    |
| 12          | How many publications are you listed as the first author in peer-reviewed journals?  Honors and Awards *  How many honors and awards have you received?  Sponsor Information  Sponsor *  Please search for your sponsor by typing their name or email in the below box.  Q  Search for person  Cannot find the person? Add a new record.  Sponsor Phone *                                                                                                                                                                                                                                                                                                                                                    |
| 12          | Honors and Awards •  How many honors and awards have you received?  Sponsor Information  Sponsor •  Please search for your sponsor by typing their name or email in the below box.  Q  Search for person  Cannot find the person? Add a new record.  Sponsor Phone •  Enter your sponsor's phone number in the box below.                                                                                                                                                                                                                                                                                                                                                                                    |
| 12          | Honors and Awards *  How many honors and awards have you received?  Sponsor Information  Sponsor *  Please search for your sponsor by typing their name or email in the below box.  Q  Search for person  Cannot find the person? Add a new record.  Sponsor Phone *  Enter your sponsor's phone number in the box below.                                                                                                                                                                                                                                                                                                                                                                                    |
| 12          | Honors and Awards *  How many honors and awards have you received?  Sponsor Information  Sponsor *  Please search for your sponsor by typing their name or email in the below box.  Q  Search for person  Cannot find the person? Add a new record.  Sponsor Phone *  Enter your sponsor's phone number in the box below.  Uploads:  Personal Career Statement (PDF) *  Please upload your personal career statement with your name in the top-right corner  Upload  1                                                                                                                                                                                                                                       |
| 12          | Honors and Awards *  How many honors and awards have you received?  Sponsor Information  Sponsor *  Please search for your sponsor by typing their name or email in the below box.  Q  Search for person  Cannot find the person? Add a new record.  Sponsor Phone *  Enter your sponsor's phone number in the box below.  Uploads:  Personal Career Statement (PDF) *  Please upload your personal career statement with your name in the top-right corner                                                                                                                                                                                                                                                  |
| 12          | Honors and Awards * How many honors and awards have you received?  Sponsor Information  Sponsor * Please search for your sponsor by typing their name or email in the below box.  Q Search for person Cannot find the person? Add a new record.  Sponsor Phone * Enter your sponsor's phone number in the box below.  Uploads:  Personal Career Statement (PDF) * Please upload your personal career statement with your name in the top-right corner  Upload  max file size: 8 MB  Nomination Letter (PDF) *                                                                                                                                                                                                |
| 12 13 15    | Honors and Awards * How many honors and awards have you received?  Sponsor Information  Sponsor * Please search for your sponsor by typing their name or email in the below box.  Q Search for person Cannot find the person? Add a new record.  Sponsor Phone * Enter your sponsor's phone number in the box below.  Uploads:  Personal Career Statement (PDF) * Please upload your personal career statement with your name in the top-right corner  Upload  max file size: 8 MB  Nomination Letter (PDF) * Please upload a letter of nomination by your Department or Program Chair or faculty mentor                                                                                                     |
| 12 13 15    | Honors and Awards * How many honors and awards have you received?  Sponsor Information  Sponsor * Please search for your sponsor by typing their name or email in the below box.  Q Search for person Cannot find the person? Add a new record.  Sponsor Phone * Enter your sponsor's phone number in the box below.  Uploads:  Personal Career Statement (PDF) * Please upload your personal career statement with your name in the top-right corner  Upload  max file size: 8 MB  Nomination Letter (PDF) *                                                                                                                                                                                                |
| 12 13 15 16 | Honors and Awards *  How many honors and awards have you received?  Sponsor Information  Sponsor *  Please search for your sponsor by typing their name or email in the below box.  Q  Search for person  Cannot find the person? Add a new record.  Sponsor Phone * Enter your sponsor's phone number in the box below.  Uploads:  Personal Career Statement (PDF) *  Please upload your personal career statement with your name in the top-right corner  Upload  max file size: 8 MB  Nomination Letter (PDF) *  Please upload a letter of nomination by your Department or Program Chair or faculty mentor  Upload  max file size: 8 MB                                                                  |
| 12 13 15    | Honors and Awards *  How many honors and awards have you received?  Sponsor Information  Sponsor *  Please search for your sponsor by typing their name or email in the below box.  Q.  Search for person  Cannot find the person? Add a new record.  Sponsor Phone *  Enter your sponsor's phone number in the box below.  Uploads:  Personal Career Statement (PDF) *  Please upload your personal career statement with your name in the top-right corner  Upload  max file size: 8 MB  Nomination Letter (PDF) *  Please upload a letter of nomination by your Department or Program Chair or faculty mentor  Upload  heads a letter of nomination by your Department or Program Chair or faculty mentor |