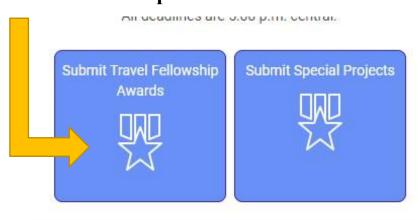

#### Scroll to the bottom of the page and Select

"Submit Travel Fellowship Awards"