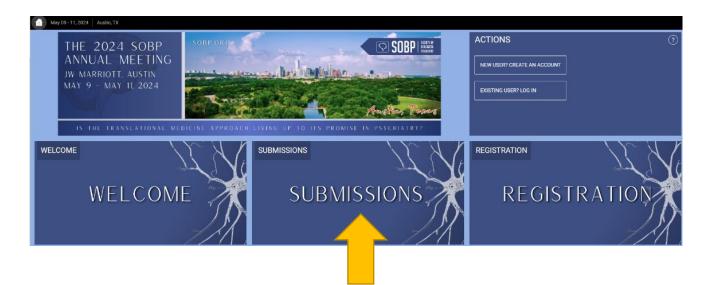

## SOBP Annual Meeting Travel Fellowship Awards Submission Site User Guide

Visit: <a href="http://sobp.societyconference.com">http://sobp.societyconference.com</a>



Log-in to your SOBP member account. If you do not know your password, please click "Forgot your Password? Reset Password" and a new password will be emailed.





### Click on the "Submissions" card then click

"Access Submissions Dashboard"



#### Scroll to the bottom of the page and Select

"Submit Travel Fellowship Awards"



# SOBP Annual Meeting Travel Fellowship Awards Submission Site User Guide

Visit <a href="http://sobp.societyconference.com">http://sobp.societyconference.com</a>

### Select the award type.



For the Domestic Award Guidelines click here.

For International Award Guidelines click here.

For Predoctoral Scholar Guidelines click <u>here</u>.

# SOBP Annual Meeting Travel Fellowship Awards Submission Site User Guide

Visit <a href="http://sobp.societyconference.com">http://sobp.societyconference.com</a>

# **Complete the Domestic Award Application.**

| 1 )         | Attestation *