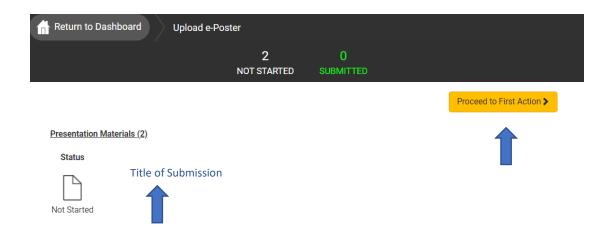

## **Uploading Your E-Poster**

Log on to the ISBD Website: <a href="https://isbd.societyconference.com/">https://isbd.societyconference.com/</a>

Once Logged In - click on "Upload Poster"

You will see your poster(s) listed on this page. To upload your materials you can click on "Proceed to First Action" or click on the "Title of Submission".

On this page you can upload your poster and any supplemental materials including a recorded voice presentation or handouts. Once complete click "Submit E-Poster" to finish your uploads. It could take up to 24 hours for your poster to appear in the poster gallery. Please submit your E-Poster by **June 16th** 