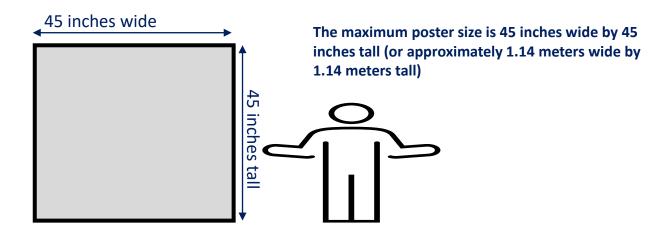

## **Poster Printing in Chicago**

(The maximum poster size is 45 inches wide by 45 inches tall (or approximately 1.14 meters wide by 1.14 meters tall)

Presenters can order a printed poster at these local print shops