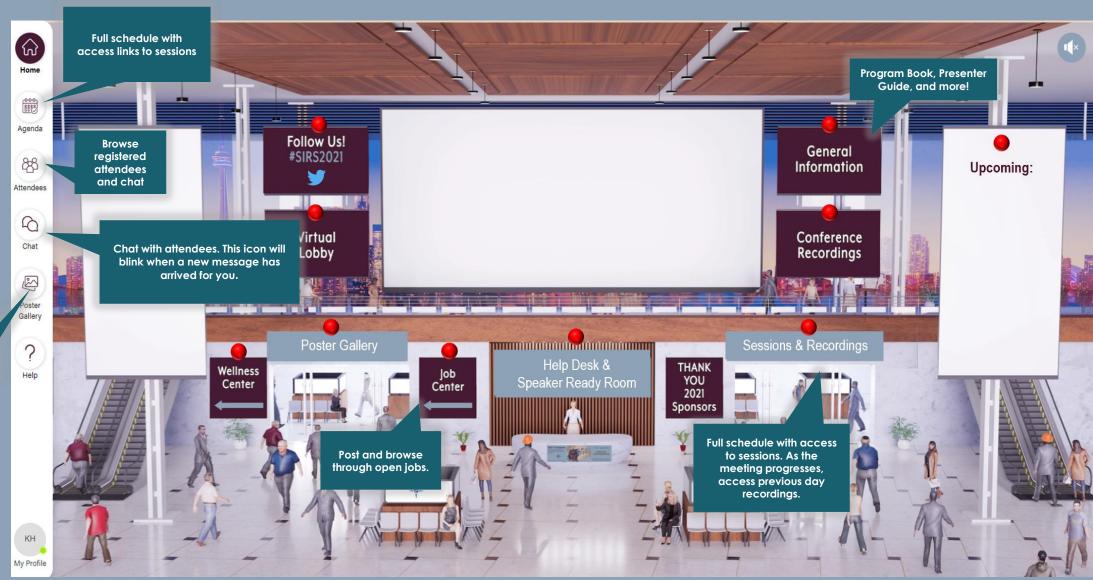

#### WELCOME TO THE 2021 SIRS VIRTUAL CONFERENCE HALL

Red dots signify clickable areas for more information.

Access to the posters

#### WELCOME TO THE 2021 SIRS VIRTUAL CONFERENCE HALL

Red dots signify clickable areas for more information

### **Conference Agenda**

This is where you will see the detailed schedule and be able to join the sessions.

#### **Attendee Portal**

Filter by Online Attendees, a green dot will appear next to the attendee's name if they are active and online.

If you see the microphone icon, I'm a Speaker! Click my profile to see what sessions I'm presenting in.

### **Poster Gallery**

View all posters being featured in the virtual poster sessions.

Browse through additional posters.

⇒ Filters

and this could result in abnormal perceptual

experiences and disorganized symptoms (Foucher et al., 2007; Stevenson et al.,

# Help

This will provide resources and quick links to conference information.