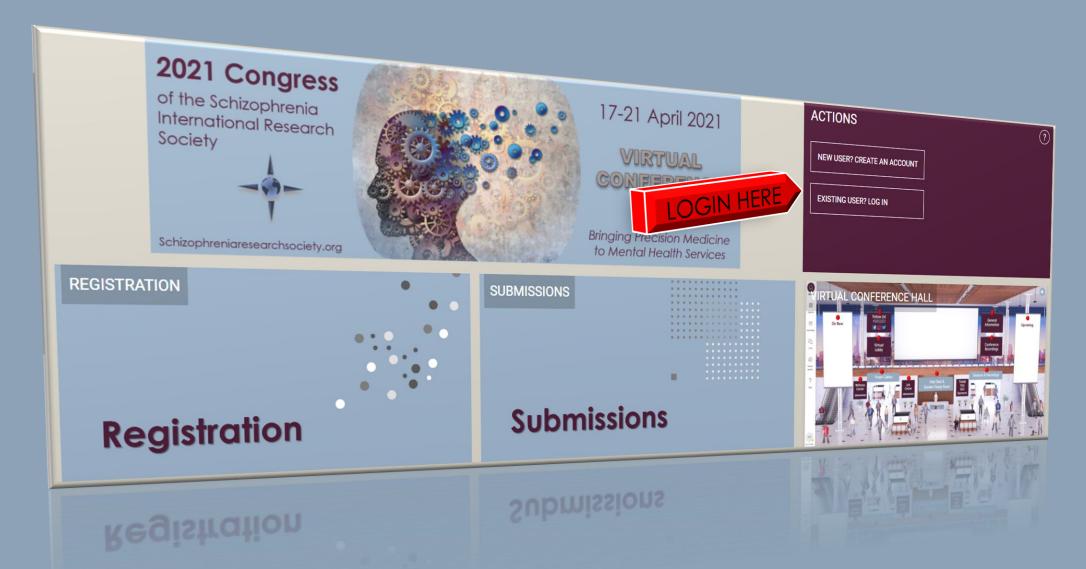

# 2021 Congress of the Schizophrenia International Research Society

Bringing Precision Medicine to Mental Health Services

Conference Hall Navigation Guide

# Visit: https://sirs.societyconference.com and Log In