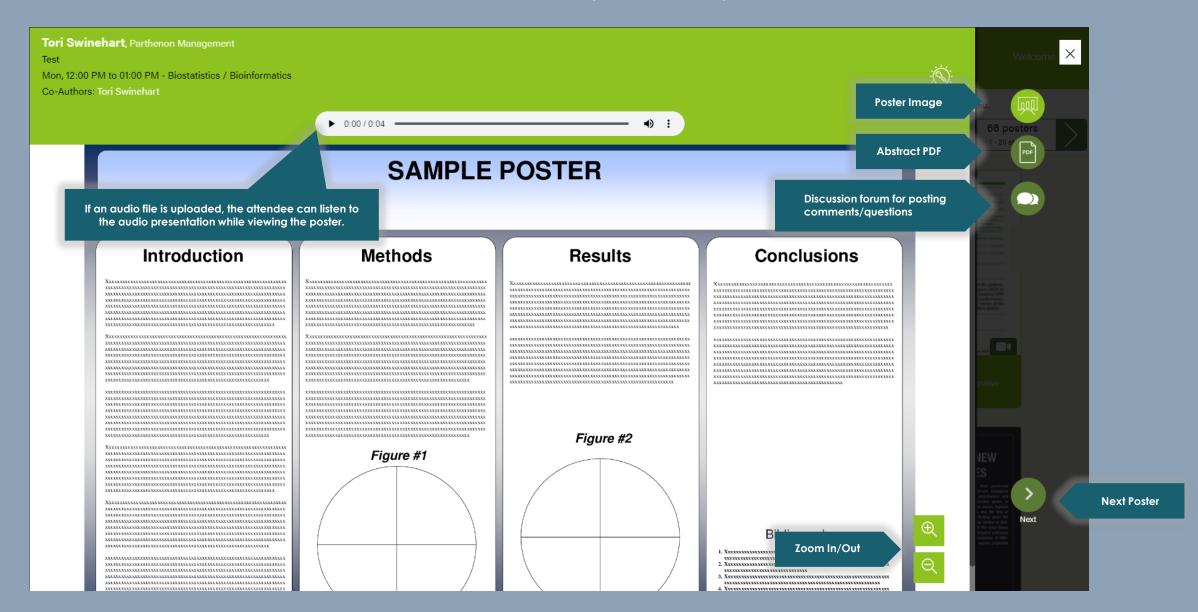

## **Poster in Gallery**

This is what it looks like when you click on a poster.