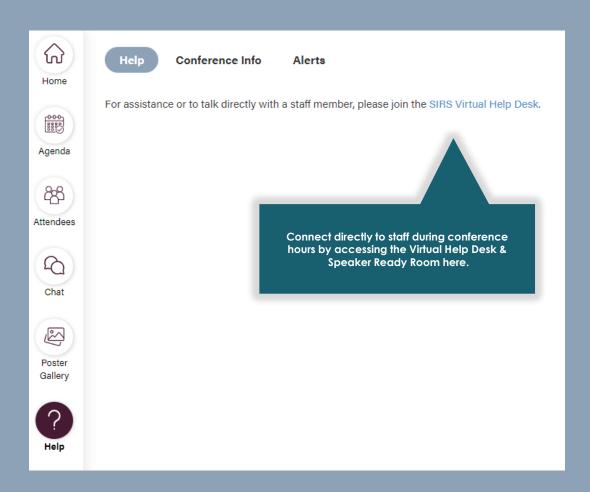

ity within and across visual and auditory modalities

scents with early-onset schizophrenia

2021 Congress of the Schizophrenia International Research Society

3) When watching videos of fluent speech, EOS patients viewed

significantly less at the synchronous speaker than their TD peen



Agenda

8

Attendees



Chat



Poster Gallery

Help

Search by presenter, submission title, co-author, or key word

Travel Award Winners

7 posters 1-7 showing





Ryosuke Tarumi, Keio University School of Medicine





Han-yu Zhou, Institute of Psychology, Chinese Academy of...

Modalities in Adolescents with Early-Onset Schizophrenia





## **Poster in Gallery**

This is what it looks like when you click on a poster.



# Help

This will provide resources and quick links to conference information.