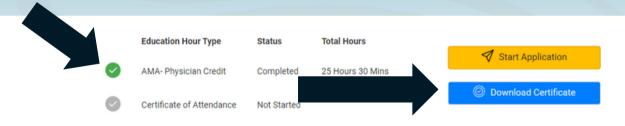

## **Step 5: Download Your Certificate**

Once you have successfully submitted your application, you will be able to down your certificate from the dashboard.

Click on the certificate you want to download and ensure the green check mark is present.

Click '**Download Certificate.**' This will open a new browser window with your certificate(s) that you can download.

From this screen you can download and/or print you certificate.