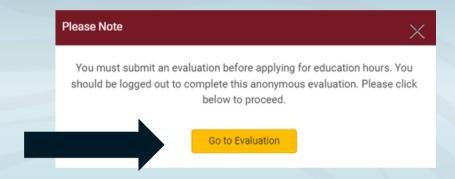

### Click Here to Begin

Direct Link: <a href="https://isbd.societyconference.com/v2/#card/edu\_hrs">https://isbd.societyconference.com/v2/#card/edu\_hrs</a>

You will see the below pop-up window. Click 'Go to Evaluation'.

Complete the full evaluation and click submit.