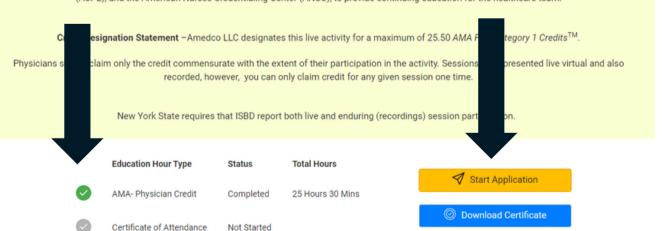

## **Step 3: Select the Type of Certificate**

You can apply for both CME credits and a certificate of attendance if you wish.

Click on the certificate type so that a green check mark appears and then click 'Start Application'

#### Physicians (ACCME)

In support of improving patient care, this activity has been planned and implemented by Amedoc LLC and the International Society for Bipolar Disorder.

Amedoc LLC is jointly accredited by the Accreditation Council for Continuing Medical Education (ACCME), the Accreditation Council for Pharmacy Education (ACPE), and the American Nurses Credentialing Center (ANCC), to provide continuing education for the healthcare team.