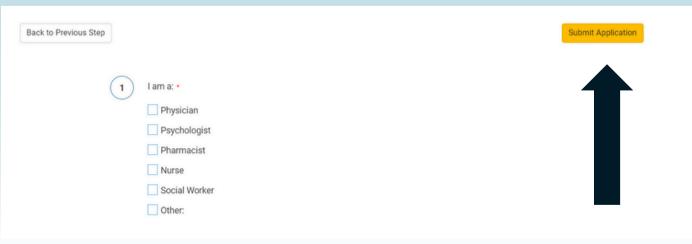

## **Step 3: Select the Type of Certificate**

You can apply for both CME credits and a certificate of attendance if you wish.

Click on the certificate type so that a green check mark appears and then click 'Start Application'

Once you have marked all sessions you attended, click 'Submit Application'

SUNDAY, SEPTEMBER 29