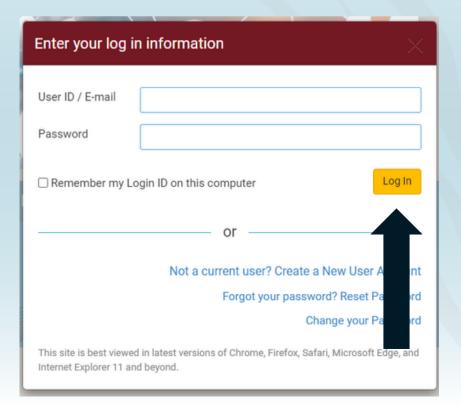

## Step 2: Log in to Apply for a Certificate

Click 'Apply for Education Hours'

Log-in using the same credentials you used to access the virtual conference.