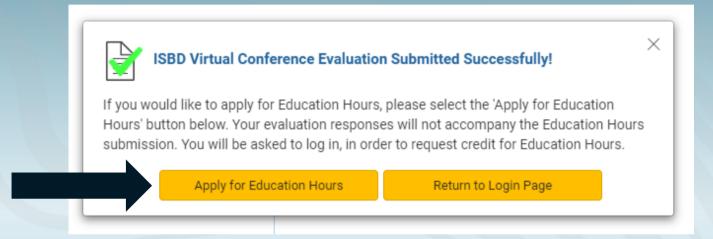

## Step 2: Log in to Apply for a Certificate

Click 'Apply for Education Hours'

Log-in using the same credentials you used to access the virtual conference.