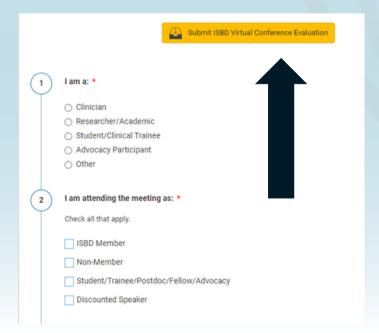

Complete the full evaluation and click submit.

## Step 2: Log in to Apply for a Certificate

Click 'Apply for Education Hours'

Log-in using the same credentials you used to access the virtual conference.