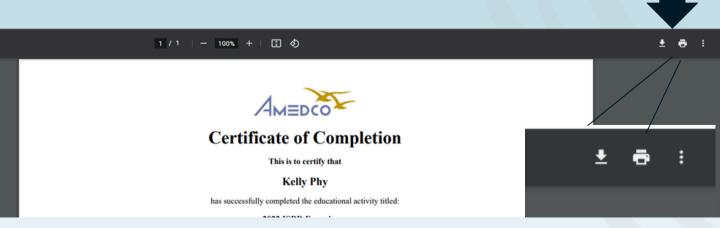

Click '**Download Certificate.**' This will open a new browser window with your certificate(s) that you can download.

From this screen you can download and/or print you certificate.