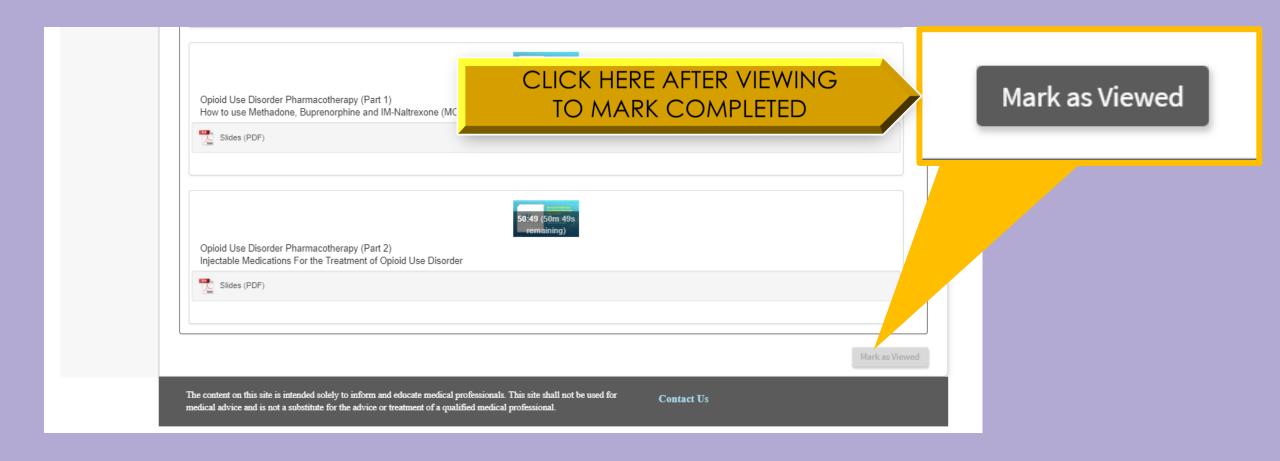

# After viewing, select "Mark as Viewed". You cannot select "Mark as Viewed" until you have viewed the entire lecture recording.