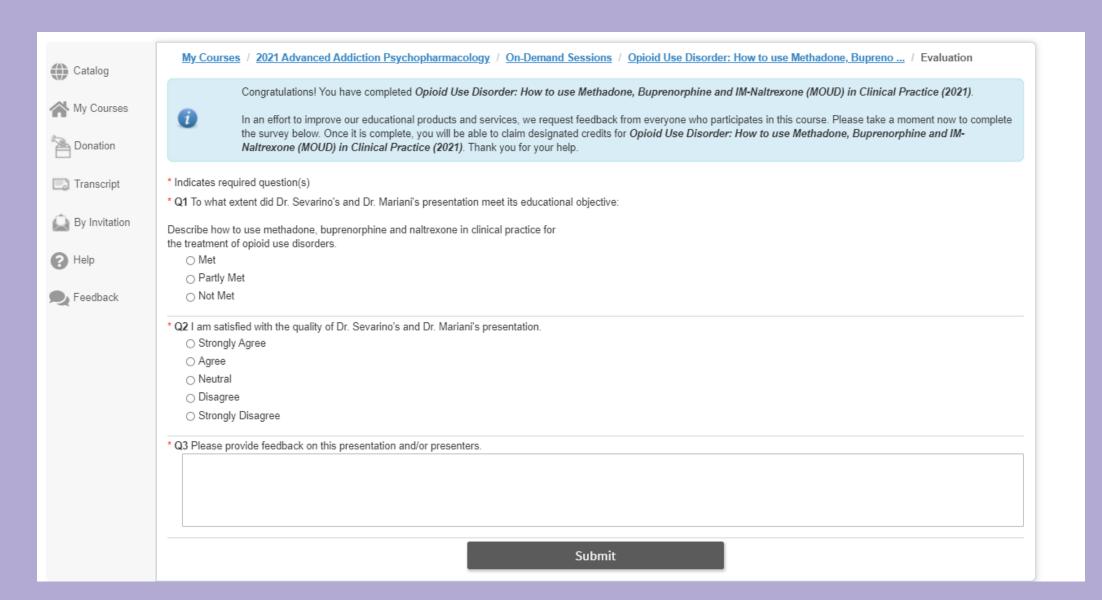

redentials to access learner platform.



# After logging in, click "Get Started" to view the Advanced Addiction Psychopharmacology course lectures.



#### Read the legalese page.



### At the bottom of the legalese page, select the acknowledgement box to advance.



#### On the course homepage, select "Go to Content".



#### On the course content page, select "Access".



# On the On Demand Sessions page, select the course you'd like to view by clicking the title.



### On the individual session page, select "Go to Course".



#### Select "Access".



#### Click the video to view.



# After viewing, select "Mark as Viewed". You cannot select "Mark as Viewed" until you have viewed the entire lecture recording.



#### Select "Go To Evaluation"



#### Complete the course evaluation.



# Click "Claim" to claim CEs relevant to you. You must claim CEs before you can view your post-test score.



#### After claiming CEs, select "Continue".



#### Click the home icon to view other On Demand Sessions



### To submit questions to the expert presenters, visit the Q&A submission <u>here</u>.