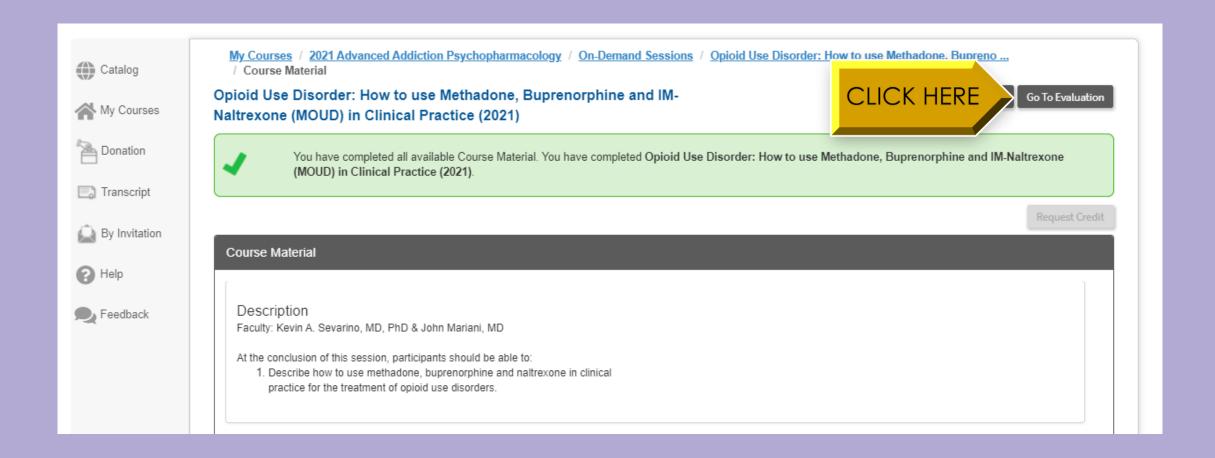

nt Card.



### Log in using your AAAP credentials to access learner platform.



# After logging in, click "Get Started" to view the Advanced Addiction Psychopharmacology course lectures.



#### Read the legalese page.



### At the bottom of the legalese page, select the acknowledgement box to advance.



#### On the course homepage, select "Go to Content".



#### On the course content page, select "Access".



# On the On Demand Sessions page, select the course you'd like to view by clicking the title.



### On the individual session page, select "Go to Course".



#### Select "Access".



#### Click the video to view.



# After viewing, select "Mark as Viewed". You cannot select "Mark as Viewed" until you have viewed the entire lecture recording.



#### Select "Go To Evaluation"



#### Complete the course evaluation.



# Click "Claim" to claim CEs relevant to you. You must claim CEs before you can view your post-test score.



#### After claiming CEs, select "Continue".



#### Click the home icon to view other On Demand Sessions



### To submit questions to the expert presenters, visit the Q&A submission <u>here</u>.