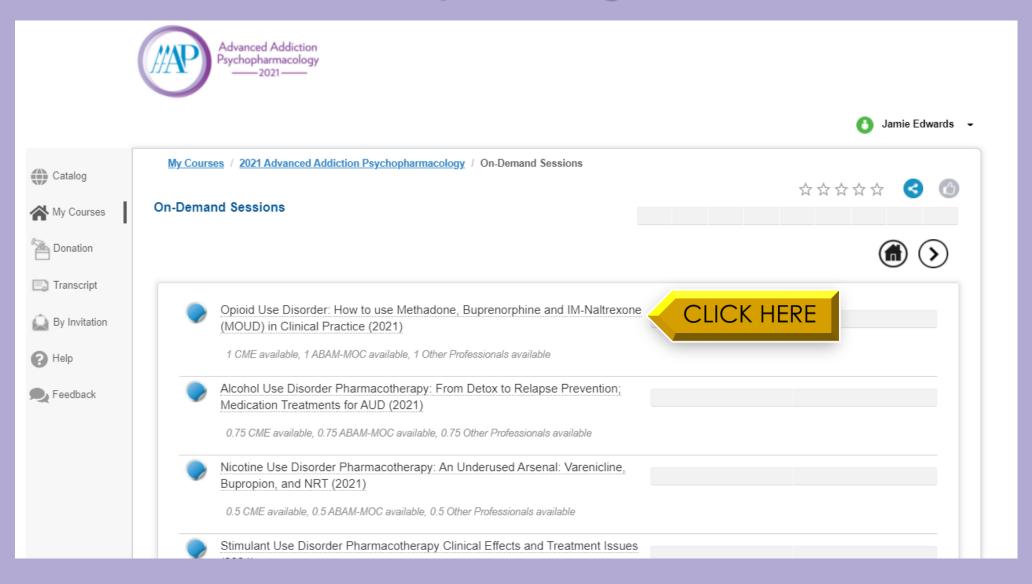

# On the On Demand Sessions page, select the course you'd like to view by clicking the title.