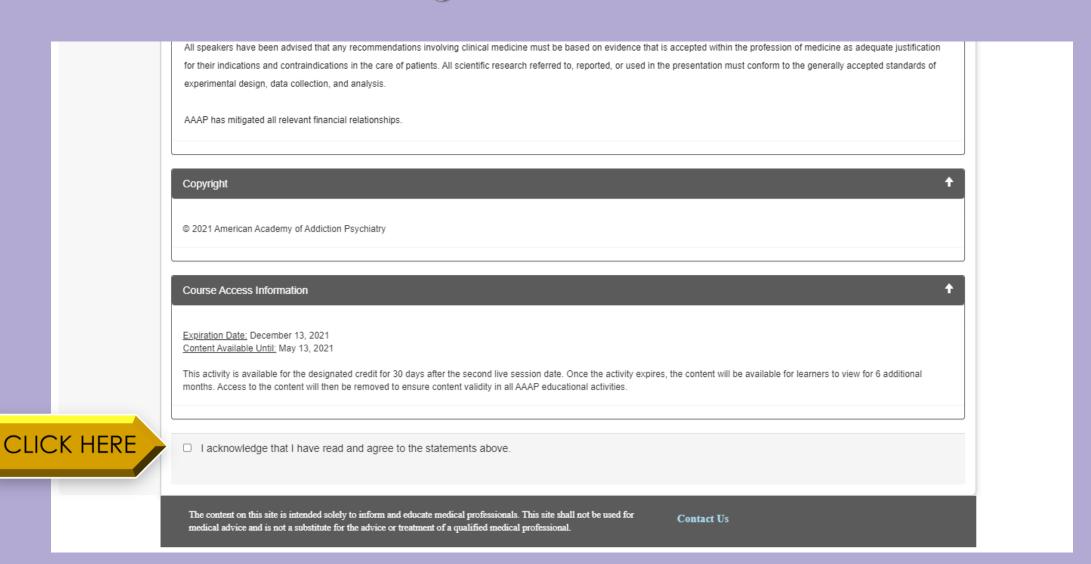

### At the bottom of the legalese page, select the acknowledgement box to advance.