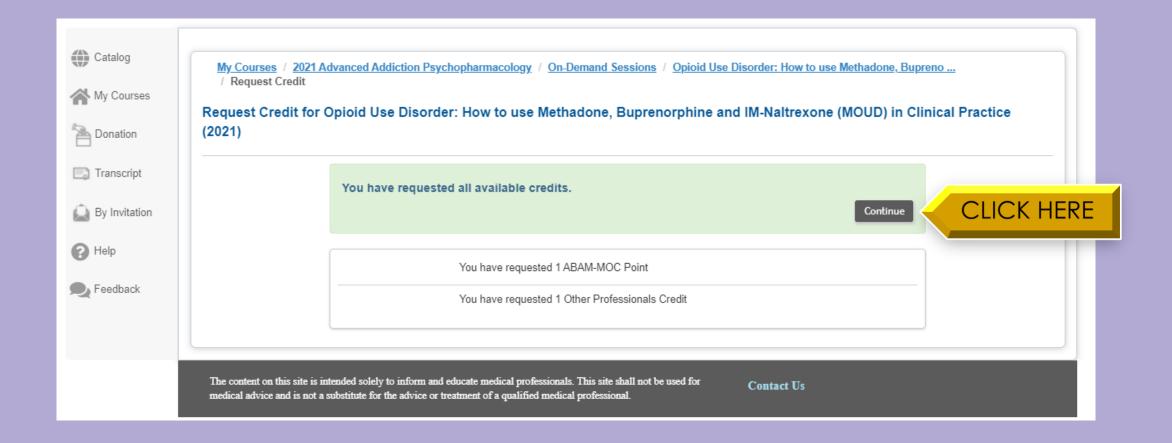

Read the legalese page.



### At the bottom of the legalese page, select the acknowledgement box to advance.



#### On the course homepage, select "Go to Content".



#### On the course content page, select "Access".



# On the On Demand Sessions page, select the course you'd like to view by clicking the title.



### On the individual session page, select "Go to Course".



#### Select "Access".



#### Click the video to view.



# After viewing, select "Mark as Viewed". You cannot select "Mark as Viewed" until you have viewed the entire lecture recording.



#### Select "Go To Evaluation"



#### Complete the course evaluation.



# Click "Claim" to claim CEs relevant to you. You must claim CEs before you can view your post-test score.



#### After claiming CEs, select "Continue".



#### Click the home icon to view other On Demand Sessions



### To submit questions to the expert presenters, visit the Q&A submission <u>here</u>.