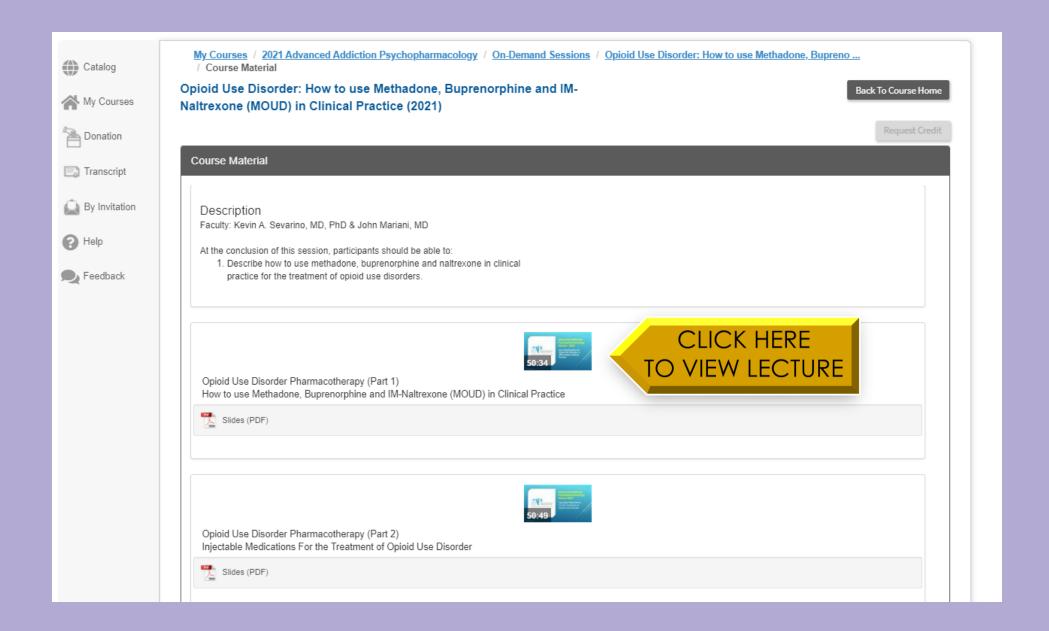

# On the On Demand Sessions page, select the course you'd like to view by clicking the title.

#### Click the video to view.