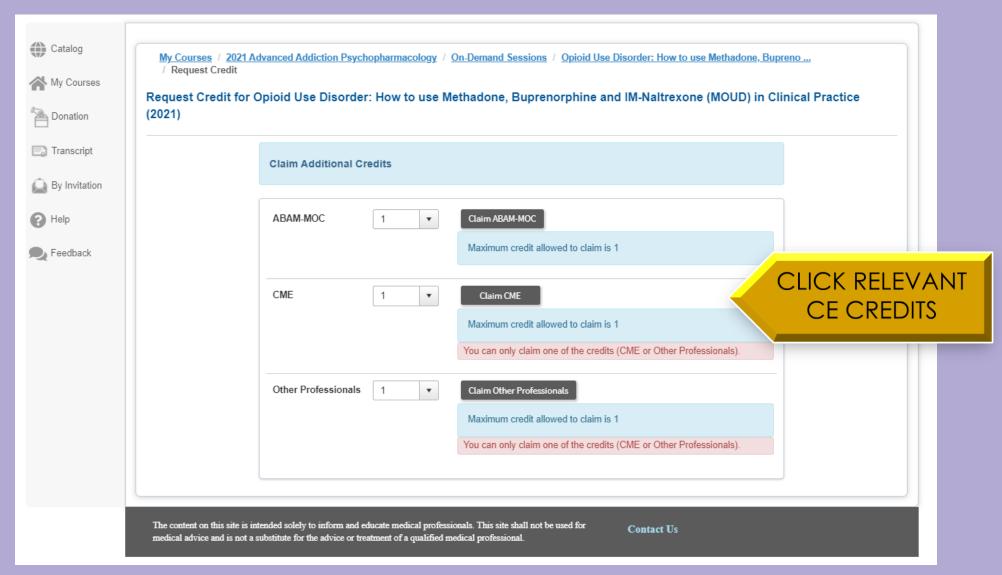

# Click "Claim" to claim CEs relevant to you. You must claim CEs before you can view your post-test score.