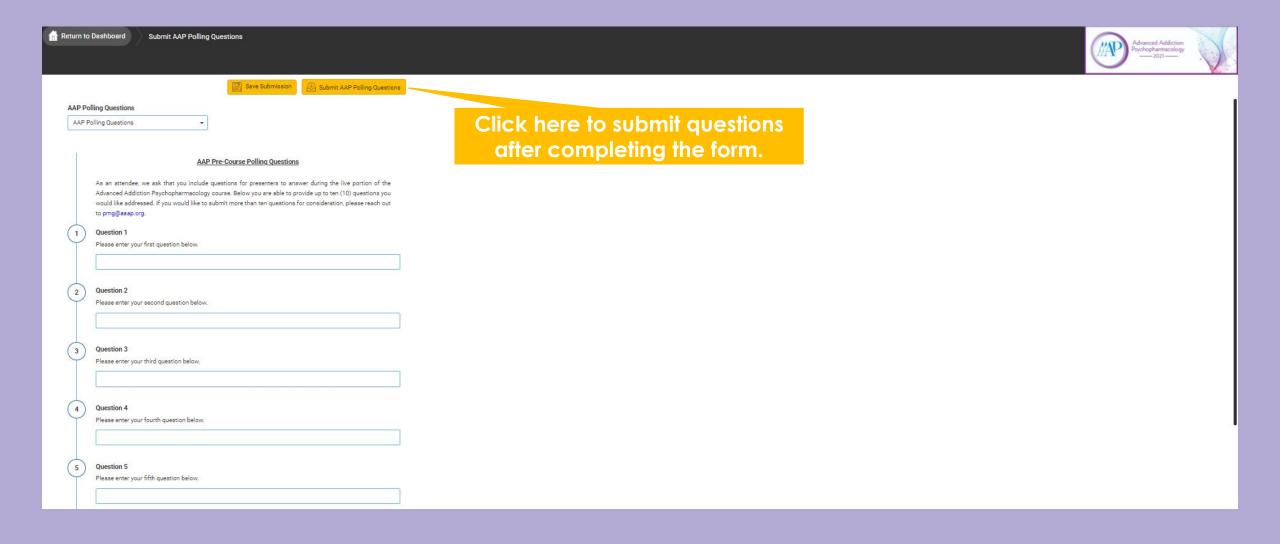

### To submit questions to the expert presenters, visit the Q&A submission <u>here</u>.