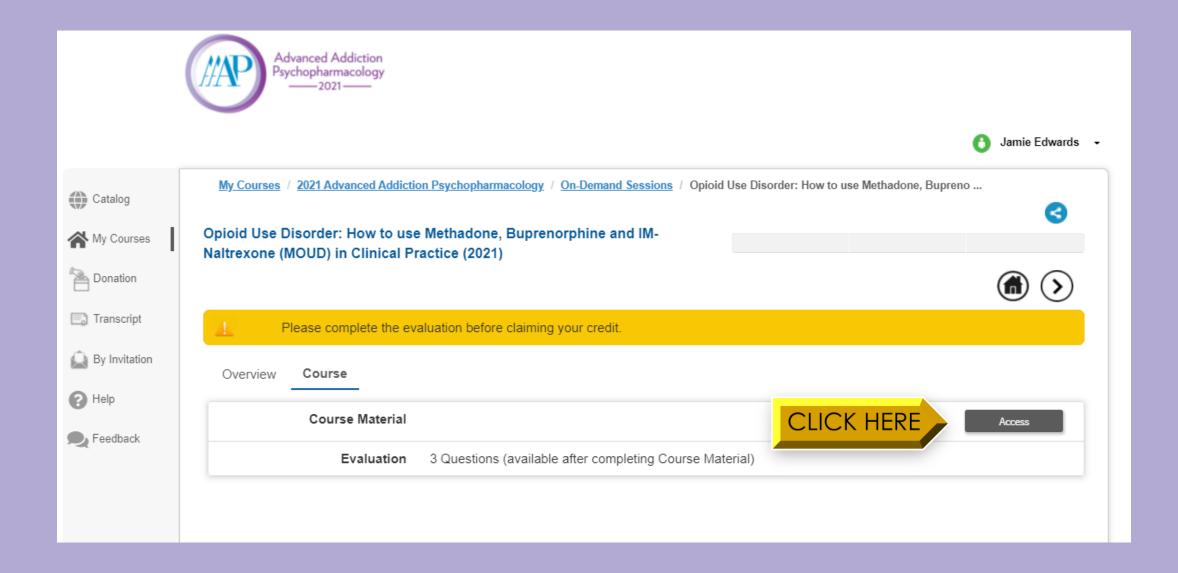

ay 13, 2022

**Access On-Demand Content** 

### Visit <a href="https://aap.societyconference.com">https://aap.societyconference.com</a> and log in.



### After logging in, select the On-Demand Content Card.



### Log in using your AAAP credentials to access learner platform.



# After logging in, click "Get Started" to view the Advanced Addiction Psychopharmacology course lectures.



#### Read the legalese page.



### At the bottom of the legalese page, select the acknowledgement box to advance.



#### On the course homepage, select "Go to Content".



#### On the course content page, select "Access".



# On the On Demand Sessions page, select the course you'd like to view by clicking the title.



### On the individual session page, select "Go to Course".



#### Select "Access".



#### Click the video to view.



# After viewing, select "Mark as Viewed". You cannot select "Mark as Viewed" until you have viewed the entire lecture recording.



#### Select "Go To Evaluation"



#### Complete the course evaluation.



# Click "Claim" to claim CEs relevant to you. You must claim CEs before you can view your post-test score.



#### After claiming CEs, select "Continue".



#### Click the home icon to view other On Demand Sessions



### To submit questions to the expert presenters, visit the Q&A submission <u>here</u>.