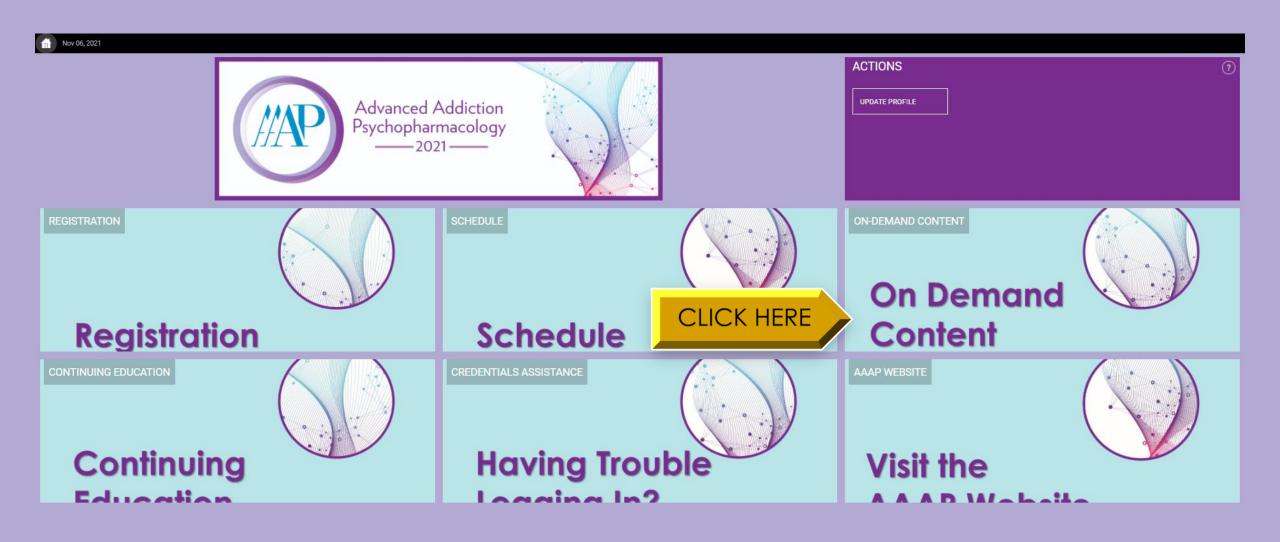

mand content. When you are ready to view the lectures, click the button below to get started.

PLEASE NOTE: This activity is available for the designated credit for 30 days after the second live session date. Once the activity expires, the content will be available for learners to view for 6 additional months. Access to the content will then be removed to ensure content validity in all AAAP educational activities.

- Expiration Date: December 13, 2021 This is the date that credit will expire and the evaluation closes. Access to the course will not be lost.
- Content Available Until: May 13, 2022

**Access On-Demand Content** 

### Visit <a href="https://aap.societyconference.com">https://aap.societyconference.com</a> and log in.



### After logging in, select the On-Demand Content Card.



### Log in using your AAAP credentials to access learner platform.



# After logging in, click "Get Started" to view the Advanced Addiction Psychopharmacology course lectures.



#### Read the legalese page.



### At the bottom of the legalese page, select the acknowledgement box to advance.



#### On the course homepage, select "Go to Content".



#### On the course content page, select "Access".



# On the On Demand Sessions page, select the course you'd like to view by clicking the title.



### On the individual session page, select "Go to Course".



#### Select "Access".



#### Click the video to view.



# After viewing, select "Mark as Viewed". You cannot select "Mark as Viewed" until you have viewed the entire lecture recording.



#### Select "Go To Evaluation"



#### Com