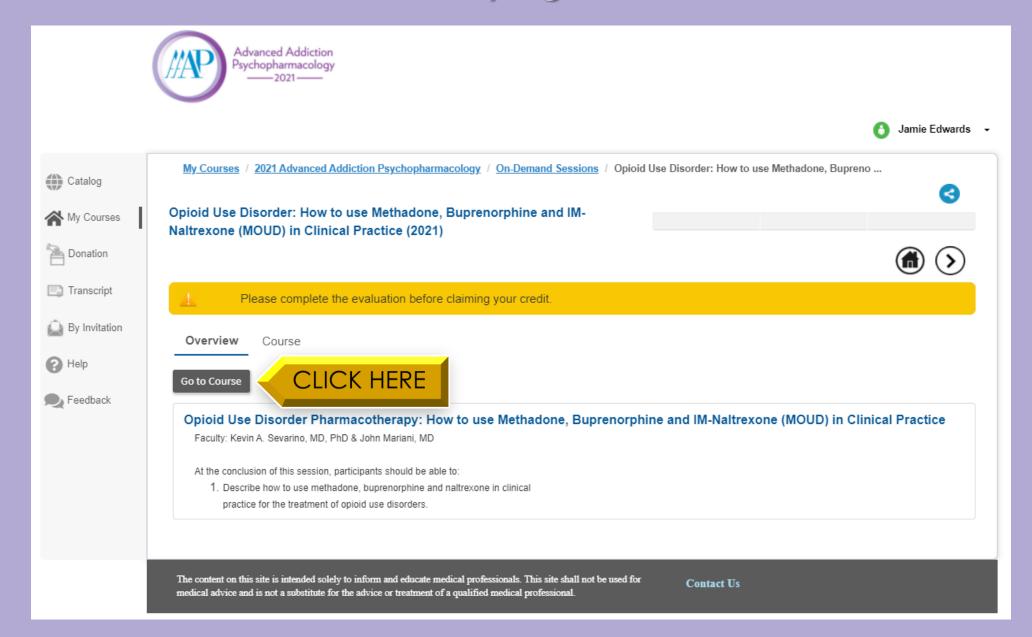

ontent Available Until: May 13, 2022

**Access On-Demand Content** 

### Visit <a href="https://aap.societyconference.com">https://aap.societyconference.com</a> and log in.



### After logging in, select the On-Demand Content Card.



### Log in using your AAAP credentials to access learner platform.



# After logging in, click "Get Started" to view the Advanced Addiction Psychopharmacology course lectures.



#### Read the legalese page.



### At the bottom of the legalese page, select the acknowledgement box to advance.



#### On the course homepage, select "Go to Content".



#### On the course content page, select "Access".



# On the On Demand Sessions page, select the course you'd like to view by clicking the title.



### On the individual session page, select "Go to Course".



#### Select "Access".



#### Click the video to view.



# After viewing, select "Mark as Viewed". You cannot select "Mark as Viewed" until you have viewed the entire lecture recording.



#### Select "Go To Evaluation"



#### Complete the course evaluation.



# Click "Claim" to claim CEs relevant to you. You must claim CEs before you can view your post-test score.



#### After claiming CEs, select "Continue".



#### Click the home icon to view other On Demand Sessions



### To submit questions to the expert presenters, visit the Q&A submission <u>here</u>.