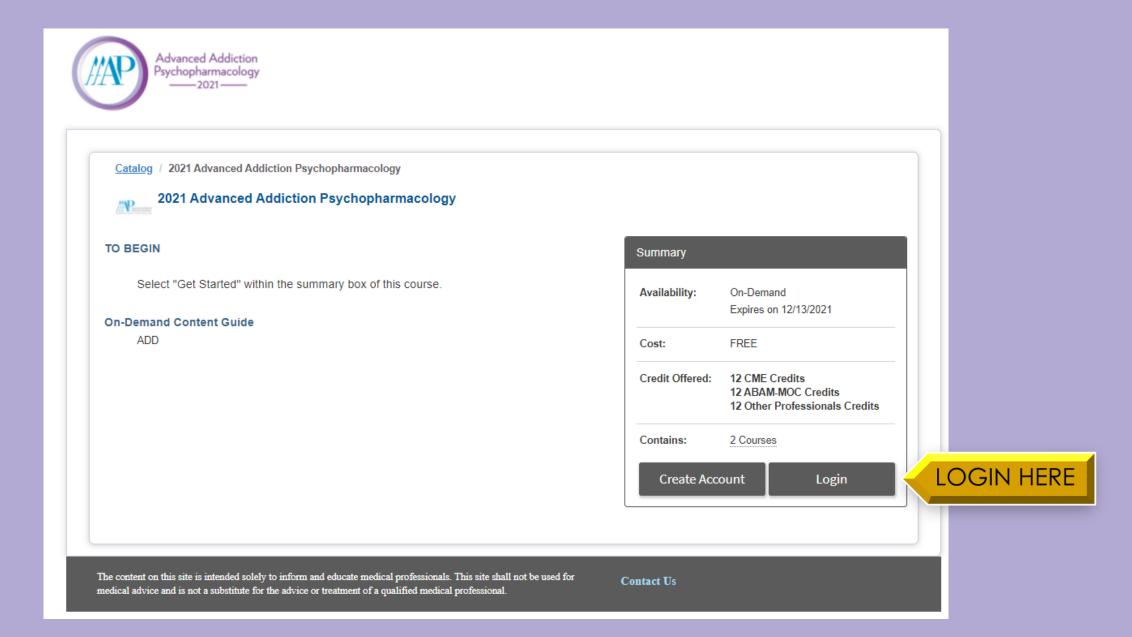

# After logging in, click "Get Started" to view the Advanced Addiction Psychopharmacology course lectures.