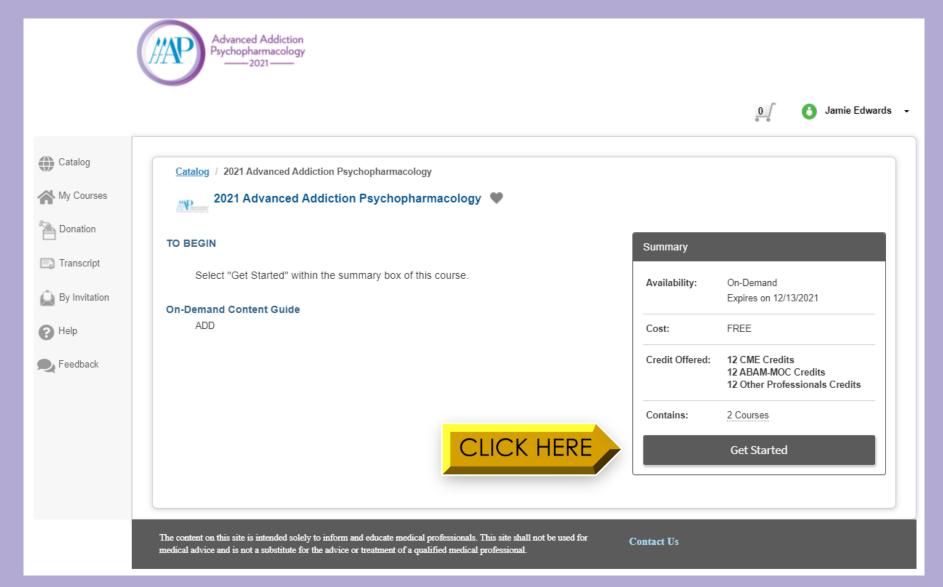

# After logging in, click "Get Started" to view the Advanced Addiction Psychopharmacology course lectures.