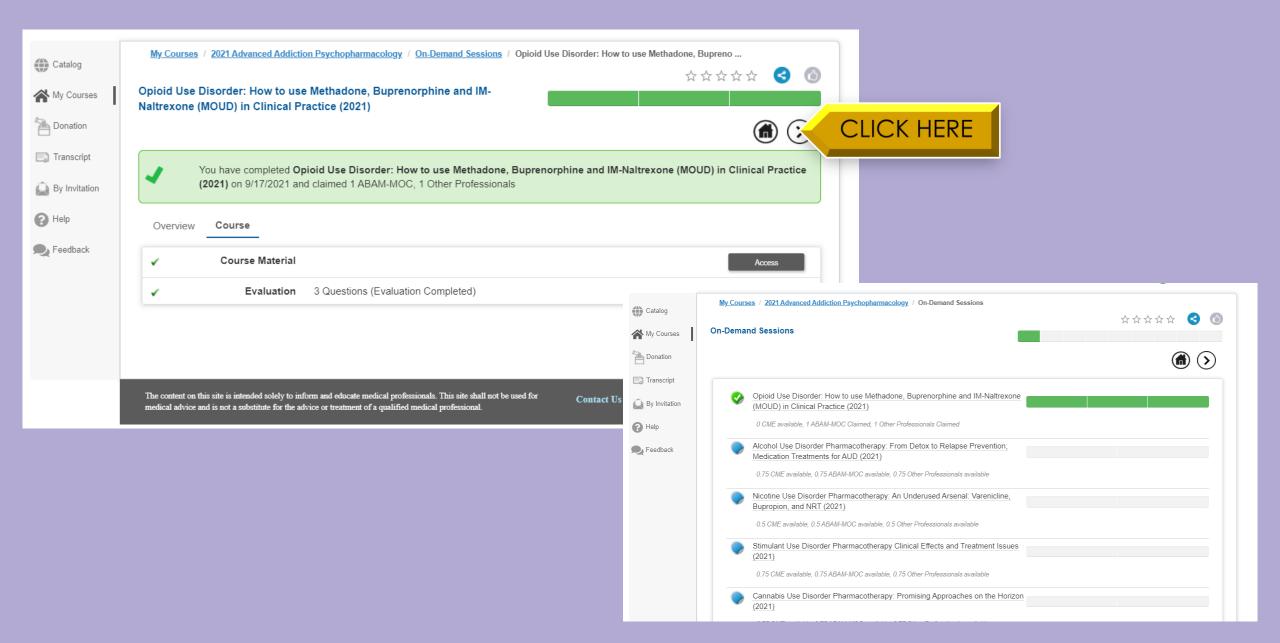

page, select the acknowledgement box to advance.



#### On the course homepage, select "Go to Content".



#### On the course content page, select "Access".



# On the On Demand Sessions page, select the course you'd like to view by clicking the title.



### On the individual session page, select "Go to Course".



#### Select "Access".



#### Click the video to view.



# After viewing, select "Mark as Viewed". You cannot select "Mark as Viewed" until you have viewed the entire lecture recording.



#### Select "Go To Evaluation"



#### Complete the course evaluation.



# Click "Claim" to claim CEs relevant to you. You must claim CEs before you can view your post-test score.



#### After claiming CEs, select "Continue".



#### Click the home icon to view other On Demand Sessions



### To submit questions to the expert presenters, visit the Q&A submission <u>here</u>.