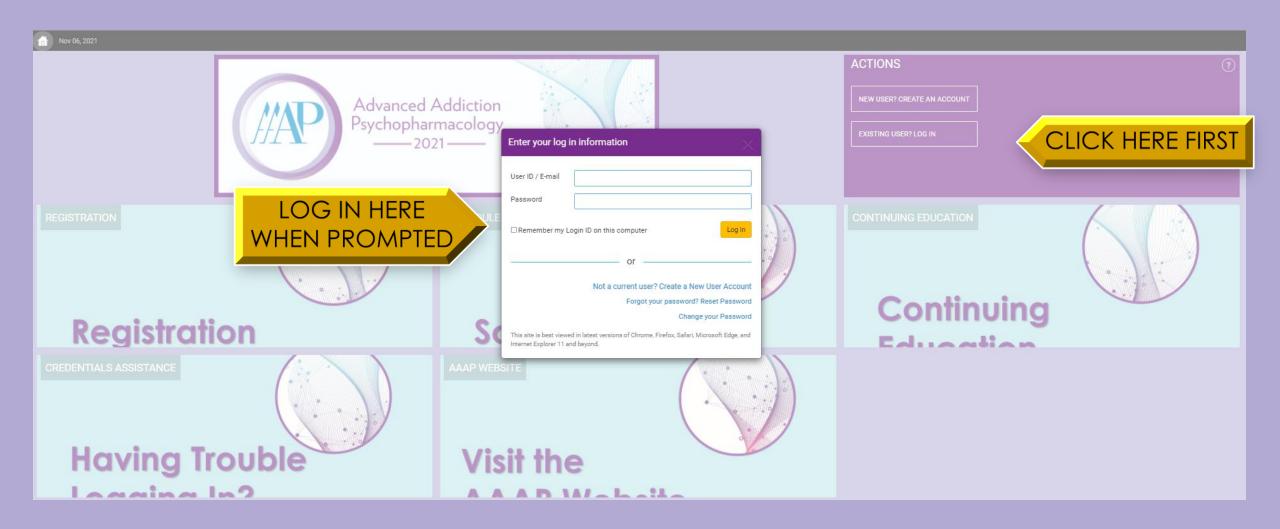

ad on for instructions and visual guides to access the on-demand content. When you are ready to view the lectures, click the button below to get started.

PLEASE NOTE: This activity is available for the designated credit for 30 days after the second live session date. Once the activity expires, the content will be available for learners to view for 6 additional months. Access to the content will then be removed to ensure content validity in all AAAP educational activities.

- Expiration Date: December 13, 2021 This is the date that credit will expire and the evaluation closes. Access to the course will not be lost.
- Content Available Until: May 13, 2022

**Access On-Demand Content** 

### Visit <a href="https://aap.societyconference.com">https://aap.societyconference.com</a> and log in.



### After logging in, select the On-Demand Content Card.



### Log in using your AAAP credentials to access learner platform.



# After logging in, click "Get Started" to view the Advanced Addiction Psychopharmacology course lectures.



#### Read the legalese page.



### At the bottom of the legalese page, select the acknowledgement box to advance.



#### On the course homepage, select "Go to Content".



#### On the course content page, select "Access".



# On the On Demand Sessions page, select the course you'd like to view by clicking the title.



### On the individual session page, select "Go to Course".



#### Select "Access".



#### Click the video to view.



# After viewing, select "Mark as Viewed". You cannot select "Mark as Viewed" until you have viewed the entire lect