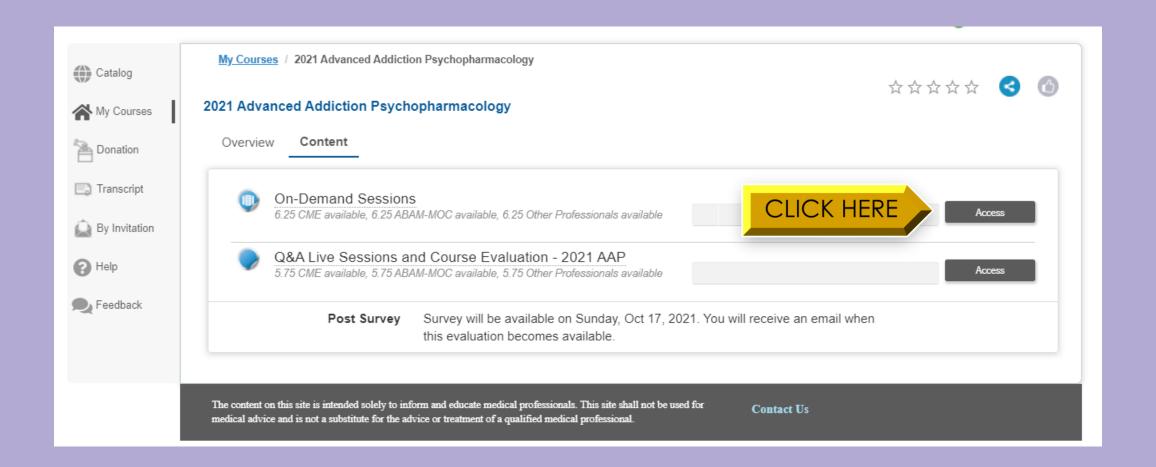

#### On the course content page, select "Access".

# On the On Demand Sessions page, select the course you'd like to view by clicking the title.